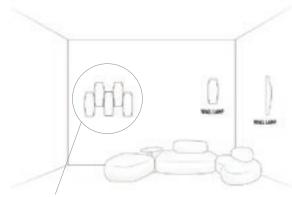

|                     |        |                   |
| Made of: Lentiflex®<br>With: Stainless Steel support<br>Power Supply included | ∠ ⊥<br>⊢ ⊥<br>27 cm |        |                   |
| Weight: net Kg 0,60 - gross Kg 1,3                                            |                     |        |                   |
| Package: 28 x 39 x h10 cm                                                     |                     |        |                   |
|                                                                               |                     |        |                   |
| C€ IP 20 □ 🦁                                                                  |                     |        |                   |

## MIRAGE ENTIRE COLLECTION



MIRAGE suggested composition

## **ENERGY CLASS**