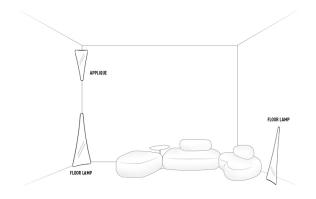

## PUNCTUM design by Nigel Coates

Compendium page 292

| PRODUCT                                                      | SIZE               | COLOUR           | CODE              |
|--------------------------------------------------------------|--------------------|------------------|-------------------|
| FLOOR LAMP                                                   |                    |                  |                   |
| LED:<br>19,2W - 12V - 1500 Lumen<br>2700 Kelvin (warm white) |                    | <b></b> ■ MIRROR | PUN14PST0000U_000 |
| Made of: Supermirror Steel®                                  | 117 cm             |                  |                   |
| With: Power Supply included                                  | /                  |                  |                   |
| Weight: net Kg 5,0 - gross Kg 6,0                            |                    |                  |                   |
| Package: 119 x 46,5 x h7,5cm                                 |                    |                  |                   |
| C∈ IP 20 ♥ □                                                 | ⊢ H<br>40,5 cm 0,3 |                  |                   |
| WALL LAMP                                                    |                    |                  |                   |
| LED:<br>12,6W - 12V - 1000 Lumen<br>2700 Kelvin (warm white) | 99 E               | <b></b> ■ MIRROR | PUN14APP0000U_000 |
| Made of: Supermirror Steel®                                  |                    |                  |                   |
| With: MagneticSystem® Power Supply included                  |                    |                  |                   |
| Weight: net Kg 2,0 - gross Kg 3,0                            | 32 cm 0,85         |                  |                   |
| Package: 58 x 58 x h10cm                                     |                    |                  |                   |
| C€ IP 20 ∜ □                                                 |                    |                  |                   |

## **PUNCTUM ENTIRE COLLECTION**